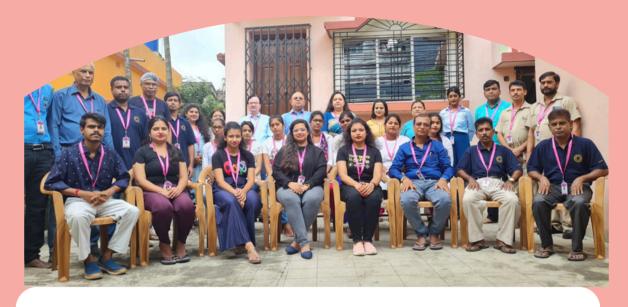

#### **CREDO Foundation: Touching Hearts, Spreading Smiles**

At CREDO (Confederation of Rehabilitation, Empowerment & Daedal Organizations), we believe in building a sustainable ecosystem that empowers every individual to thrive, regardless of gender, economic, or social background. Founded as a charitable trust in 2019, CREDO has grown rapidly, dedicated to weaving a new economy where everyone can be part of the mainstream.

With 360 registered NGOs and entities under our umbrella, CREDO has invested over ₹50 million in projects that drive inclusive growth and skill development. Under our principal vision of creating an empowered society - to incorporate an organization specifically dedicated to implementing empowerment projects.

Through our work, CREDO is more than a foundation—it's a movement toward an inclusive future. We are committed to touching hearts, spreading smiles, and fostering empowerment through innovative vocational incubation.